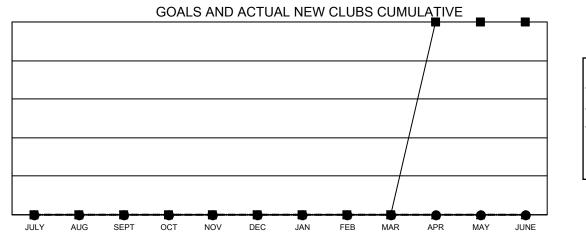

## Multiple District 28

Results as of: 5/31/2022

**LOCATION: UTAH** 

| Clubs         |               |             |               | Members               |                           |                         |                                                    |
|---------------|---------------|-------------|---------------|-----------------------|---------------------------|-------------------------|----------------------------------------------------|
|               | RESULTS FOR   | R 2021-2022 |               | RESULTS FOR 2021-2022 |                           |                         |                                                    |
| QUARTER       | NEW CLUB GOAL | NEW CLUBS   | DROPPED CLUBS | QUARTER               | MEMBER GROWTH NET<br>GOAL | MEMBER GROWTH<br>ACTUAL | DROPPED<br>MEMBERS ACTUAL<br>(including transfers) |
| JULY/AUG/SEPT | 0             | 0           | 0             | JULY/AUG/SE           | ept 6                     | 19                      | 29                                                 |
| OCT/NOV/DEC   | 0             | 0           | 0             | OCT/NOV/DE            | C 6                       | 29                      | 31                                                 |
| JAN/FEB/MAR   | 0             | 0           | 0             | JAN/FEB/MAF           | R 9                       | 19                      | 24                                                 |
| APR/MAY/JUNE  | 1             | 0           | 0             | APR/MAY/JUN           | NE 9                      | 10                      | 16                                                 |

- CURRENT YEAR GOALS FOR NEW CLUBS
- ● CURRENT YEAR ACTUAL NEW CLUBS
- ▲ LAST YEAR ACTUAL NEW CLUBS