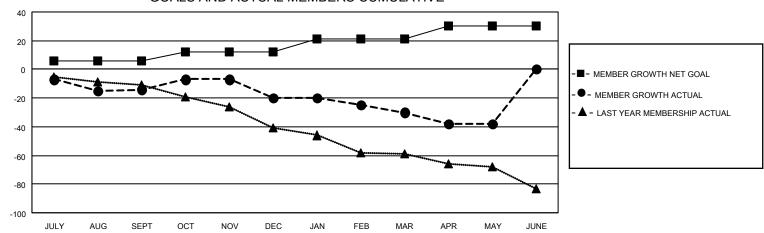

## Multiple District 28

Results as of: 5/31/2022

**LOCATION: UTAH** 

| Clubs         |               |             |               | Members               |                           |                         |                                                    |
|---------------|---------------|-------------|---------------|-----------------------|---------------------------|-------------------------|----------------------------------------------------|
|               | RESULTS FOR   | R 2021-2022 |               | RESULTS FOR 2021-2022 |                           |                         |                                                    |
| QUARTER       | NEW CLUB GOAL | NEW CLUBS   | DROPPED CLUBS | QUARTER               | MEMBER GROWTH NET<br>GOAL | MEMBER GROWTH<br>ACTUAL | DROPPED<br>MEMBERS ACTUAL<br>(including transfers) |
| JULY/AUG/SEPT | 0             | 0           | 0             | JULY/AUG/SE           | ept 6                     | 19                      | 29                                                 |
| OCT/NOV/DEC   | 0             | 0           | 0             | OCT/NOV/DE            | C 6                       | 29                      | 31                                                 |
| JAN/FEB/MAR   | 0             | 0           | 0             | JAN/FEB/MAF           | R 9                       | 19                      | 24                                                 |
| APR/MAY/JUNE  | 1             | 0           | 0             | APR/MAY/JUN           | NE 9                      | 10                      | 16                                                 |

## GOALS AND ACTUAL MEMBERS CUMULATIVE

| DROPPED CLUBS: 0 |     | 26 CLUBS OF 53 ADDED 1 OR MORE NEW MEMBERS | GENDER DISTRIBUTION                |              |  |
|------------------|-----|--------------------------------------------|------------------------------------|--------------|--|
|                  |     | NEW WEIMBERS                               | MALE                               | 660 (71.12%) |  |
|                  |     |                                            | FEMALE                             | 268 (28.88%) |  |
| DROPPED MEMBERS  |     |                                            | NON BINARY                         | 0 (0.00%)    |  |
| DECEASED         | 22  |                                            | PREFER NOT TO ANSWER               | 0 (0.00%)    |  |
| CLUB CANCELLED   | 0   |                                            | TOTAL FAMILY UNIT MEMBERS          | 250          |  |
| OTHER            | 78  | CLICK HERE FOR CUMULATIVE                  | TOTAL PAIVILT UNIT WEWBERS         | 250          |  |
| TOTAL            | 100 | MEMBERSHIP DATA                            | FAMILY MEMBERS PAYING HALI<br>DUES | F 126        |  |